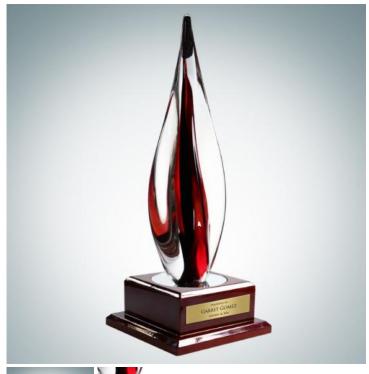

## **Art Glass Black Contemporary Award** with Rosewood Base

Material: Mouth Blown Glass, Wood Personalizaiton Method: Sandblast Etch

| Size | SKU    | H x W x D         | Wt (IBs) | Price    |
|------|--------|-------------------|----------|----------|
| NA   | 170132 | 17-1/2" x 7" x 7" | 12.6     | \$229.00 |

## **Description**

This Contemporary Art Piece Plays with Two Dominant Colors, Black and Red, to Evoke Stirring Emotions. Although the Colors are Dark, this Piece Absolutely Glows Under the Light - Great to Enhance Any Office or Home. With a Logo and Verbiage Engraved on the Gold Plate Attached to the Base, it's Truly a Unique Award, Ideal for any Recognition Occasion. \*Minor bubbles, flaw lines or size/shape/color variation between each piece are considered acceptable due to the nature of the mouth blown manufacturing process.